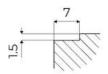

#### **DETAILS**

| Edge/Installation Type | Flush-mount   Top-mount                     |
|------------------------|---------------------------------------------|
| Material               | AISI 304 stainless steel                    |
| Texture                | Brushed in line                             |
| Supply                 | 220-240 V; 50/60 Hz                         |
| Dimensions             | 873x513 mm                                  |
| Base size              | 90cm                                        |
| Heating element        | Five burners                                |
| Built-in hole          | View technical data sheet                   |
| Grids                  | Cast iron grids and enamelled burner covers |
|                        |                                             |

# Foster ==

FTS - cut out

FT - cut out