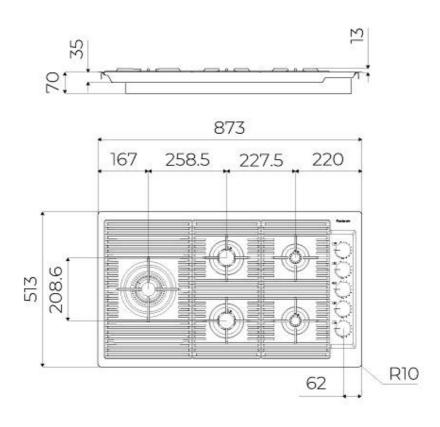

#### **DETAILS**

| Edge/Installation Type | Flush-mount   Top-mount                     |
|------------------------|---------------------------------------------|
| Material               | AISI 304 stainless steel                    |
| Texture                | Brushed in line                             |
| Supply                 | 220-240 V; 50/60 Hz                         |
| Dimensions             | 873x513 mm                                  |
| Base size              | 90cm                                        |
| Heating element        | Five burners                                |
| Built-in hole          | View technical data sheet                   |
| Grids                  | Cast iron grids and enamelled burner covers |
|                        |                                             |

### **TECHNICAL DATA**