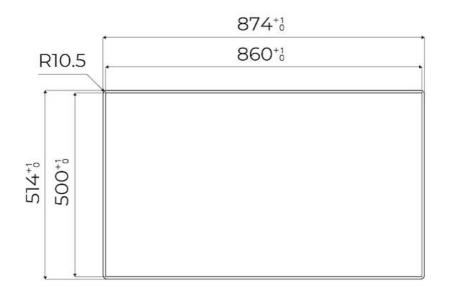

--------------------------------------------------------------------------------|
| Ultra-flat hob      | Design meets functionality in the the ultra-flat models. Elegant grids that form a generously sized overall surface.                                                                                                                                                                               |
| Under-knob ignition | The utmost freedom of movement with electronic under-knob ignition, a common feature of all models that allows a one-hand ignition of the burner.                                                                                                                                                  |

### **TECHNICAL DATA**

# Foster ==



# Foster ==



FTS - cut out

FT - cut out





### **GALLERY**









### **OPTIONAL ACCESSORIES**



Cast iron wok support 9601 727

### **RECOMMENDED PAIRINGS**



**OUTLINE** 6602 000