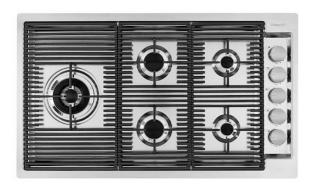

### **OUTLINE GAS**

Gas hobs

Code: 7440 000

#### **DETAILS**

| Edge/Installation Type | Flush-mount   Top-mount                     |
|------------------------|---------------------------------------------|
| Material               | AISI 304 stainless steel                    |
| Texture                | Brushed in line                             |
| Supply                 | 220-240 V; 50/60 Hz                         |
| Dimensions             | 873x513 mm                                  |
| Base size              | 90cm                                        |
| Heating element        | Five burners                                |
| Built-in hole          | View technical data sheet                   |
| Grids                  | Cast iron grids and enamelled burner covers |
|                        |                                             |

### **GALLERY**