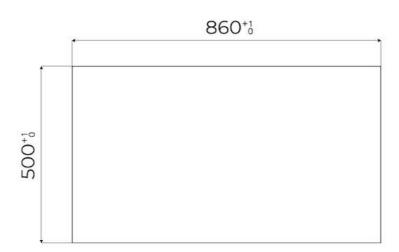

---------------------------------------------------------------------------------------------------------------|
| Ultra-flat hob      | Design meets functionality in the the ultra-flat models. Elegant grids that form a generously sized overall surface.                                                                                                                                                                               |
| Under-knob ignition | The utmost freedom of movement with electronic under-knob ignition, a common feature of all models that allows a one-hand ignition of the burner.                                                                                                                                                  |

### **TECHNICAL DATA**

# Foster ==



# Foster ==



FTS - cut out

FT - cut out





### **GALLERY**









### **OPTIONAL ACCESSORIES**



Cast iron wok support 9601 727

### **RECOMMENDED PAIRINGS**



**OUTLINE** 6602 000