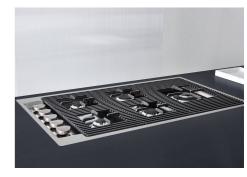

-------------------------------------------------------|
| Ultra-flat hob      | Design meets functionality in the the ultra-flat models. Elegant grids that form a generously sized overall surface.                                                                                                                                                                               |
| Under-knob ignition | The utmost freedom of movement with electronic under-knob ignition, a common feature of all models that allows a one-hand ignition of the burner.                                                                                                                                                  |

### **TECHNICAL DATA**

# Foster ==



# Foster ==



FTS - cut out

FT - cut out





### **GALLERY**









### **OPTIONAL ACCESSORIES**



Cast iron wok support 9601 727

### **RECOMMENDED PAIRINGS**



**OUTLINE** 6602 000