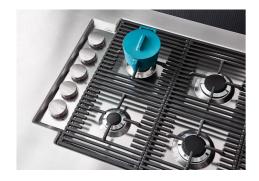

-----------------------------------------------------------|
| Ultra-flat hob      | Design meets functionality in the the ultra-flat models. Elegant grids that form a generously sized overall surface.                                                                                                                                                                               |
| Under-knob ignition | The utmost freedom of movement with electronic under-knob ignition, a common feature of all models that allows a one-hand ignition of the burner.                                                                                                                                                  |

### **TECHNICAL DATA**

# Foster ==



# Foster ==



FTS - cut out

FT - cut out





### **GALLERY**









### **OPTIONAL ACCESSORIES**



Cast iron wok support 9601 727

### **RECOMMENDED PAIRINGS**



**OUTLINE** 6602 000