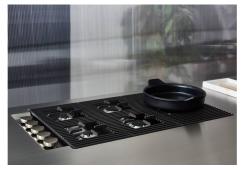

---------------------------------------------------------|
| Ultra-flat hob      | Design meets functionality in the the ultra-flat models. Elegant grids that form a generously sized overall surface.                                                                                                                                                                               |
| Under-knob ignition | The utmost freedom of movement with electronic under-knob ignition, a common feature of all models that allows a one-hand ignition of the burner.                                                                                                                                                  |

### **TECHNICAL DATA**

# Foster ==



# Foster ==



FTS - cut out

FT - cut out





### **GALLERY**









### **OPTIONAL ACCESSORIES**



Cast iron wok support 9601 727

### **RECOMMENDED PAIRINGS**



**OUTLINE** 6602 000